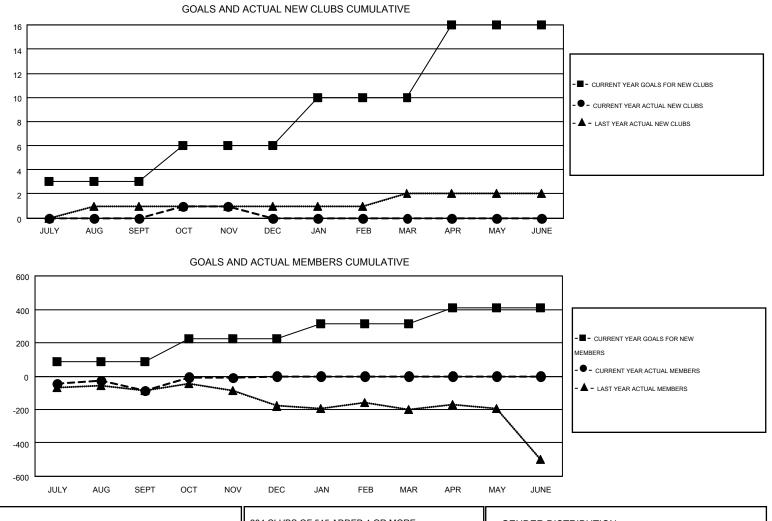

## GMT: THOMAS MATNEY

|               |                  | Clubs             |                  |                  | Members<br>RESULTS FOR 2015-2016 |                    |                                        |                    |                  |  |
|---------------|------------------|-------------------|------------------|------------------|----------------------------------|--------------------|----------------------------------------|--------------------|------------------|--|
|               | RESU             | LTS FOR 2015-2016 |                  |                  |                                  |                    |                                        |                    |                  |  |
| QUARTER       | NEW CLUB<br>GOAL | NEW CLUBS         | DROPPED<br>CLUBS | NET<br>GAIN/LOSS | QUARTER                          | NEW MEMBER<br>GOAL | CHARTER AND<br>NEW<br>MEMBERS<br>ADDED | DROPPED<br>MEMBERS | NET<br>GAIN/LOSS |  |
| JULY/AUG/SEPT | 3                | 0                 | 3                | -3               | JULY/AUG/SEPT                    | 87                 | 300                                    | 385                | -85              |  |
| OCT/NOV/DEC   | 3                | 1                 | 1                | 0                | OCT/NOV/DEC                      | 137                | 279                                    | 205                | 74               |  |
| JAN/FEB/MAR   | 4                | 0                 | 0                | 0                | JAN/FEB/MAR                      | 90                 | 0                                      | 0                  | 0                |  |
| APR/MAY/JUNE  | 6                | 0                 | 0                | 0                | APR/MAY/JUNE                     | 96                 | 0                                      | 0                  | 0                |  |